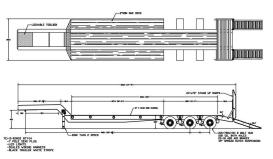

#### FT-100-3 NN-HX

# **Semi - Narrow Neck**

### **GVWR LBS:**

### **GAWR LBS:**

## **WEIGHT LBS:** 13,500

#### **CAPACITY LBS:**

113,500

60,840

100,000

- Swing Clearance is 84" Standard
- 48" King Pin height
- 18" King Pin set back
- · Engineered, Cambered, Fabricated Main Beams
- 8" Structural channel side rails
- Pierced 6" I-Beam crossmembers on 16" centers
- Open Wheel Wells
- Mid-Ship Turn/Marker Lights
- \* NOTE: Dealer must add 12% FET on retail price. Tax is to be calculated & remitted by dealer.

| Deck LengthMain Deck Length to Open Wheels TrunnionX18.00FeeFrame TypeChannel Side Rails turned outX1.00StdTrunnion Length49" Axle Spread, Open Wheels TrunnionX12.00FeeBeavertailSelf Cleaning Angle IronX3.00FeeDeck Type6" Jr I-Beam Crossmembers, 16" on CenterX1.00StdDeck TypeWhite Oak 2" NomX0.00StdRamps; Rear24" x 72" Stand Up Self Cleaning W/Spring AssistX1.00PairAppx Deck Height37" Loaded, 39" Unloaded (Open Wheels)X1.00InchWidth102" ODX1.00Inch                                                                                                                                                                                                                                                                                                                                                                                                                                                                                                                                                                                                                                                                                                                    | ndard & Other Opti | Std. Option St | Std. Qty. Unit |
|-----------------------------------------------------------------------------------------------------------------------------------------------------------------------------------------------------------------------------------------------------------------------------------------------------------------------------------------------------------------------------------------------------------------------------------------------------------------------------------------------------------------------------------------------------------------------------------------------------------------------------------------------------------------------------------------------------------------------------------------------------------------------------------------------------------------------------------------------------------------------------------------------------------------------------------------------------------------------------------------------------------------------------------------------------------------------------------------------------------------------------------------------------------------------------------------|--------------------|----------------|----------------|
| Deck Length         Main Deck Length to Open Wheels Trunnion         X         18.00         Fee           Frame Type         Channel Side Rails turned out         X         1.00         Std           Trunnion Length         49" Axle Spread, Open Wheels Trunnion         X         12.00         Fee           Beavertail         Self Cleaning Angle Iron         X         3.00         Fee           Deck Type         6" Jr I-Beam Crossmembers, 16" on Center         X         1.00         Std           Deck Type         White Oak 2" Nom         X         0.00         Std           Ramps; Rear         24" x 72" Stand Up Self Cleaning W/Spring Assist         X         1.00         Pair           Appx Deck Height         37" Loaded, 39" Unloaded (Open Wheels)         X         1.00         Inch           Width         102" OD         X         1.00         Inch           Tie Downs         D-Rings, 1" ** Bent **         X         14.00         Eac           Brakes         Air, ABS 2S/1M, Meritor WABCO (Parking brakes on all axles)         X         1.00         Std           Axles         25K Oil Bath         X         3.00         Std | nd Capacity 10     | X 1.           | 1.00 Std       |
| Frame Type         Channel Side Rails turned out         X         1.00         Std           Trunnion Length         49" Axle Spread, Open Wheels Trunnion         X         12.00         Fee           Beavertail         Self Cleaning Angle Iron         X         3.00         Fee           Deck Type         6" Jr I-Beam Crossmembers, 16" on Center         X         1.00         Std           Deck Type         White Oak 2" Nom         X         0.00         Std           Ramps; Rear         24" x 72" Stand Up Self Cleaning W/Spring Assist         X         1.00         Pair           Appx Deck Height         37" Loaded, 39" Unloaded (Open Wheels)         X         1.00         Inch           Width         102" OD         X         1.00         Inch           Tie Downs         D-Rings, 1" ** Bent **         X         14.00         Eac           Brakes         Air, ABS 2S/1M, Meritor WABCO (Parking brakes on all axles)         X         1.00         Std           Axles         25K Oil Bath         X         3.00         Std                                                                                                            | oseneck N          | X 11           | 11.00 Feet     |
| Trunnion Length         49" Axle Spread, Open Wheels Trunnion         X         12.00         Fee           Beavertail         Self Cleaning Angle Iron         X         3.00         Fee           Deck Type         6" Jr I-Beam Crossmembers, 16" on Center         X         1.00         Std           Deck Type         White Oak 2" Nom         X         0.00         Std           Ramps; Rear         24" x 72" Stand Up Self Cleaning W/Spring Assist         X         1.00         Pair           Appx Deck Height         37" Loaded, 39" Unloaded (Open Wheels)         X         1.00         Inch           Width         102" OD         X         1.00         Inch           Tie Downs         D-Rings, 1" ** Bent **         X         14.00         Eac           Brakes         Air, ABS 2S/1M, Meritor WABCO (Parking brakes on all axles)         X         1.00         Std           Axles         25K Oil Bath         X         3.00         Std                                                                                                                                                                                                          | ck Length M        | X 18           | 18.00 Feet     |
| Beavertail         Self Cleaning Angle Iron         X         3.00         Fee           Deck Type         6" Jr I-Beam Crossmembers, 16" on Center         X         1.00         Std           Deck Type         White Oak 2" Nom         X         0.00         Std           Ramps; Rear         24" x 72" Stand Up Self Cleaning W/Spring Assist         X         1.00         Pair           Appx Deck Height         37" Loaded, 39" Unloaded (Open Wheels)         X         1.00         Inch           Width         102" OD         X         1.00         Inch           Tie Downs         D-Rings, 1" ** Bent **         X         14.00         Eac           Brakes         Air, ABS 2S/1M, Meritor WABCO (Parking brakes on all axles)         X         1.00         Std           Axles         25K Oil Bath         X         3.00         Std                                                                                                                                                                                                                                                                                                                      | me Type C          | X 1.           | 1.00 Std       |
| Deck Type         6" Jr I-Beam Crossmembers, 16" on Center         X         1.00         Std           Deck Type         White Oak 2" Nom         X         0.00         Std           Ramps; Rear         24" x 72" Stand Up Self Cleaning W/Spring Assist         X         1.00         Pair           Appx Deck Height         37" Loaded, 39" Unloaded (Open Wheels)         X         1.00         Inch           Width         102" OD         X         1.00         Inch           Tie Downs         D-Rings, 1" ** Bent **         X         14.00         Eac           Brakes         Air, ABS 2S/1M, Meritor WABCO (Parking brakes on all axles)         X         1.00         Std           Axles         25K Oil Bath         X         3.00         Std                                                                                                                                                                                                                                                                                                                                                                                                               | nnion Length 49    | X 12           | 12.00 Feet     |
| Deck Type         White Oak 2" Nom         X         0.00         Std           Ramps; Rear         24" x 72" Stand Up Self Cleaning W/Spring Assist         X         1.00         Pair           Appx Deck Height         37" Loaded, 39" Unloaded (Open Wheels)         X         1.00         Inch           Width         102" OD         X         1.00         Inch           Tie Downs         D-Rings, 1" ** Bent **         X         14.00         Eac           Brakes         Air, ABS 2S/1M, Meritor WABCO (Parking brakes on all axles)         X         1.00         Std           Axles         25K Oil Bath         X         3.00         Std                                                                                                                                                                                                                                                                                                                                                                                                                                                                                                                       | avertail S         | X 3.           | 3.00 Feet      |
| Ramps; Rear       24" x 72" Stand Up Self Cleaning W/Spring Assist       X       1.00       Pair         Appx Deck Height       37" Loaded, 39" Unloaded (Open Wheels)       X       1.00       Inch         Width       102" OD       X       1.00       Inch         Tie Downs       D-Rings, 1" ** Bent **       X       14.00       Eac         Brakes       Air, ABS 2S/1M, Meritor WABCO (Parking brakes on all axles)       X       1.00       Std         Axles       25K Oil Bath       X       3.00       Std                                                                                                                                                                                                                                                                                                                                                                                                                                                                                                                                                                                                                                                                 | ck Type 6'         | X 1.           | 1.00 Std       |
| Appx Deck Height         37" Loaded, 39" Unloaded (Open Wheels)         X         1.00         Inch           Width         102" OD         X         1.00         Inch           Tie Downs         D-Rings, 1" ** Bent **         X         14.00         Eac           Brakes         Air, ABS 2S/1M, Meritor WABCO (Parking brakes on all axles)         X         1.00         Std           Axles         25K Oil Bath         X         3.00         Std                                                                                                                                                                                                                                                                                                                                                                                                                                                                                                                                                                                                                                                                                                                          | ck Type W          | X 0.           | 0.00 Std       |
| Width         102" OD         X         1.00 Inch           Tie Downs         D-Rings, 1" ** Bent **         X         14.00 Eac           Brakes         Air, ABS 2S/1M, Meritor WABCO (Parking brakes on all axles)         X         1.00 Std           Axles         25K Oil Bath         X         3.00 Std                                                                                                                                                                                                                                                                                                                                                                                                                                                                                                                                                                                                                                                                                                                                                                                                                                                                        | mps; Rear 24       | X 1.           | 1.00 Pair      |
| Tie Downs         D-Rings, 1" ** Bent **         X         14.00         Eac           Brakes         Air, ABS 2S/1M, Meritor WABCO (Parking brakes on all axles)         X         1.00         Std           Axles         25K Oil Bath         X         3.00         Std                                                                                                                                                                                                                                                                                                                                                                                                                                                                                                                                                                                                                                                                                                                                                                                                                                                                                                            | ox Deck Height 3   | X 1.           | 1.00 Inches    |
| Brakes Air, ABS 2S/1M, Meritor WABCO (Parking brakes on all axles) X 1.00 Std  Axles 25K Oil Bath X 3.00 Std                                                                                                                                                                                                                                                                                                                                                                                                                                                                                                                                                                                                                                                                                                                                                                                                                                                                                                                                                                                                                                                                            | ith 10             | X 1.           | 1.00 Inches    |
| Axles 25K Oil Bath X 3.00 Std                                                                                                                                                                                                                                                                                                                                                                                                                                                                                                                                                                                                                                                                                                                                                                                                                                                                                                                                                                                                                                                                                                                                                           | Downs D            | X 14           | 14.00 Each     |
|                                                                                                                                                                                                                                                                                                                                                                                                                                                                                                                                                                                                                                                                                                                                                                                                                                                                                                                                                                                                                                                                                                                                                                                         | kes A              | es) X 1.       | 1.00 Std       |
| Suspension 49" Spread, 9700 Hutch X 1.00 Std                                                                                                                                                                                                                                                                                                                                                                                                                                                                                                                                                                                                                                                                                                                                                                                                                                                                                                                                                                                                                                                                                                                                            | es 25              | X 3.           | 3.00 Std       |
|                                                                                                                                                                                                                                                                                                                                                                                                                                                                                                                                                                                                                                                                                                                                                                                                                                                                                                                                                                                                                                                                                                                                                                                         | spension 49        | X 1.           | 1.00 Std       |
| Tires & Wheels 255/70R 22.5 H, 10 Bolt [22.5 x 8.25] Hub Pilot X 12.00 Std                                                                                                                                                                                                                                                                                                                                                                                                                                                                                                                                                                                                                                                                                                                                                                                                                                                                                                                                                                                                                                                                                                              | es & Wheels 25     | X 12           | 12.00 Std      |
| Hitch Type Semi King Pin [S] with 18" Setback, 48" Height X 1.00 Std                                                                                                                                                                                                                                                                                                                                                                                                                                                                                                                                                                                                                                                                                                                                                                                                                                                                                                                                                                                                                                                                                                                    | ch Type S          | X 1.           | 1.00 Std       |
| Jack 200,000# Twin 2 Speed, Holland Mark V (62,500 lb Lift Capacity) X 1.00 Std                                                                                                                                                                                                                                                                                                                                                                                                                                                                                                                                                                                                                                                                                                                                                                                                                                                                                                                                                                                                                                                                                                         | k 20               | acity) X 1.    | 1.00 Std       |
| Plug 7 Pole Semi Socket X 1.00 Std                                                                                                                                                                                                                                                                                                                                                                                                                                                                                                                                                                                                                                                                                                                                                                                                                                                                                                                                                                                                                                                                                                                                                      | g 7                | X 1.           | 1.00 Std       |
| Lights LED Lights (Peterson), Sealed Wiring Harness (Sealco) X 1.00 Std                                                                                                                                                                                                                                                                                                                                                                                                                                                                                                                                                                                                                                                                                                                                                                                                                                                                                                                                                                                                                                                                                                                 | hts LI             | X 1.           | 1.00 Std       |
| Trailer Color Felling Black # CCA945378 (White Felling Decal) X 1.00 Std                                                                                                                                                                                                                                                                                                                                                                                                                                                                                                                                                                                                                                                                                                                                                                                                                                                                                                                                                                                                                                                                                                                | iler Color Fo      | X 1.           | 1.00 Std       |
| Stripe Color White X 1.00 Std                                                                                                                                                                                                                                                                                                                                                                                                                                                                                                                                                                                                                                                                                                                                                                                                                                                                                                                                                                                                                                                                                                                                                           | pe Color W         | X 1.           | 1.00 Std       |
| Standard Document Holder X 1.00 Std                                                                                                                                                                                                                                                                                                                                                                                                                                                                                                                                                                                                                                                                                                                                                                                                                                                                                                                                                                                                                                                                                                                                                     | ndard D            | X 1.           | 1.00 Std       |